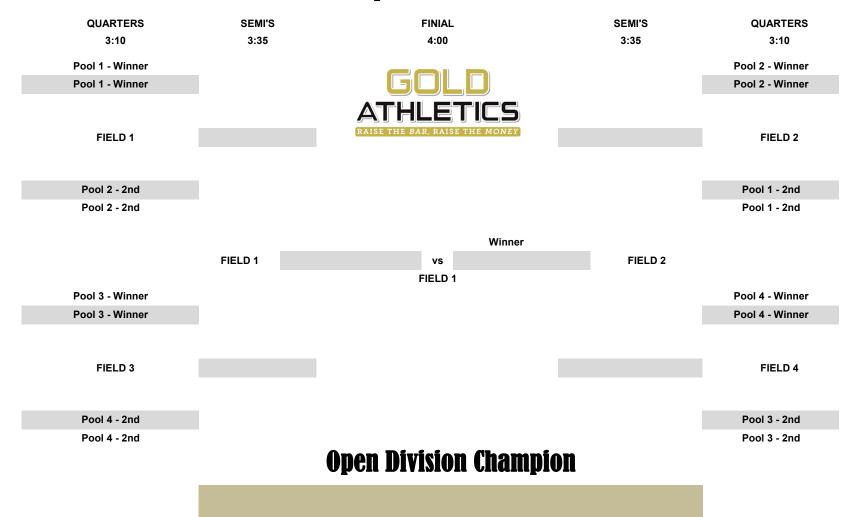

| A   | THLETICS                    |
|                     |                    | 4     | Game 7  | 1:00  | Lowell, MA          |       | Alvirne, NH        |       |        | RAI | SE THE BAR, RAISE THE MONEY |
| Field Behind the HS |                    | 4     | Game 8  | 1:30  | Marshwood, ME       |       | Leominster, MA     |       |        |     | Steve Ash                   |
|                     |                    | 4     | Game 9  | 2:00  | Alvirne, NH         |       | Bishop Guertin, NH |       |        |     | SPASH212@CHARTER.NET        |
|                     |                    | 4     | Game 10 | 2:30  | Leominster, MA      |       | Lowell, MA         |       |        |     |                             |

## 2023 NORTHEAST 7v7 North Regional Playoffs Open Division